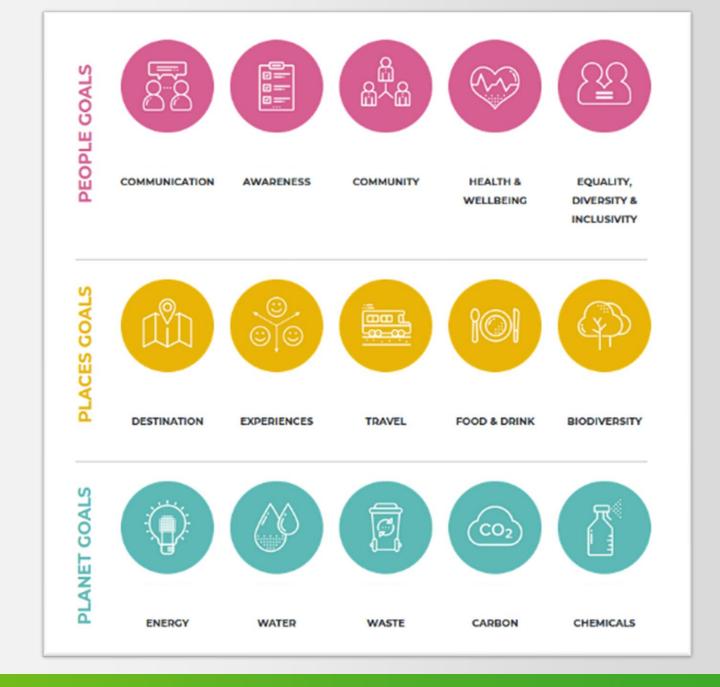

## **Green Tourism Criteria**

- 3 Pillars
  - People
  - Places
  - Planet
- 15 Goals
- 70 Criteria
- Aligned to the UN SDG's