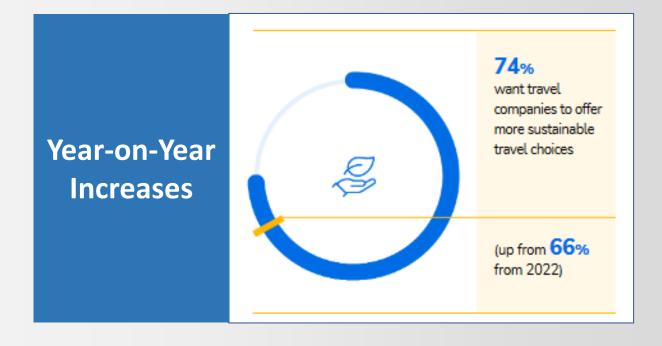

#### Sustainability demand always growing

- Each and every year, sustainability demand grows
- 74% want travel companies to offer more sustainable travel options
- **65%** would feel better about staying in a particular accommodation if they knew it had sustainability certification.

Clear
Direction of
Travel