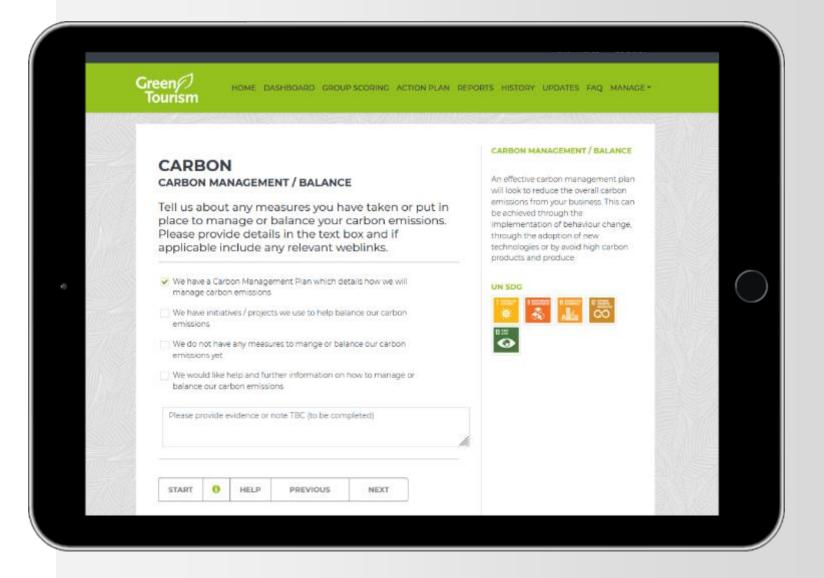

# **GreenCheck Portal**

- Prepare for assessment
- Interactive dashboard
- Real-time Scoring
- Criteria / Evidence
- Submit for Assessment
- Verification by Assessor

## **Support** & Action Plan

- Online support & Information
- Interactive Query
- Bespoke Action Plan
- Record & Review Progress
- Download to share
- All information automatically saved for future reference